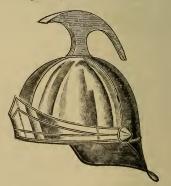

base and spike (see illustration)                                                | 2  | 50 |
| 1448 | Helmet, spun metal, nickel-plated, long neck shield (see illustration).                                                                                    | 3  | 50 |
| 1449 | Helmet, of polished tin, coronet front, long neck shield, ornamented, fancy cheek visors, gilt base and spike (see illustration)                           | 2  | 25 |
| 1450 | Helmet, nickel-plated, coronet front, long neck shield, ornamented, fancy cheek visors, gilt base and spike (see illustration)                             | 2  | 75 |
| 1451 | Helmet, <i>spun metal</i> , <i>nickel-plated</i> , coronet front, long neck shield, ornamented, fancy cheek visors, gilt base and spike (see illustration) | 3  | 75 |





Helmet, Nos. 1452 and 1453.

(PATENTED MAY, 1885.) Helmet, Nos. 1454 and 1455.

90

| 452 | Helmet,  |       |      |      |      |    |      |      |      |      |      |         |
|-----|----------|-------|------|------|------|----|------|------|------|------|------|---------|
|     | illustra | itior | 1) . | <br> | <br> | ٠. | <br> | <br> | <br> | <br> | <br> | \$<br>l |

| 1453 | Helmet, | nickel-plated. | , stationary, | barred | visor, | brass | base | and | spike |      |
|------|---------|----------------|---------------|--------|--------|-------|------|-----|-------|------|
|      | (see il | lustration) .  |               |        |        |       |      |     |       | 2 50 |

| 1451 | Helmet, of polished tin, coronet front, fancy crest top (see illus-       |        |   |
|-